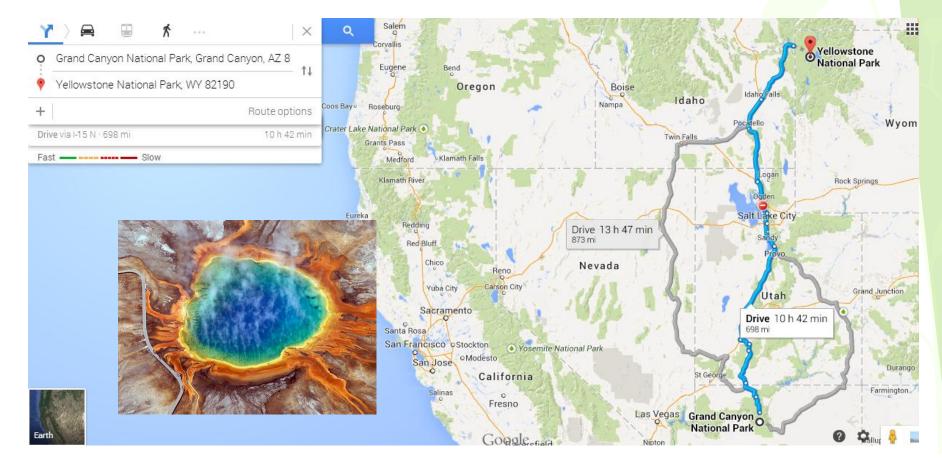

#### **Grand Canyon**

Origin City: Grand Canyon, AZ
Destination City: Yellowstone National Park, WY

#### Yellowstone Park

Origin City: Yellowstone National Park, WY Destination City: Hollywood, Los Angels, CA

Hollywood

Origin City: Hollywood, Los Angels, CA Destination City: Honolulu, HI

Origin City: Honolulu, HI