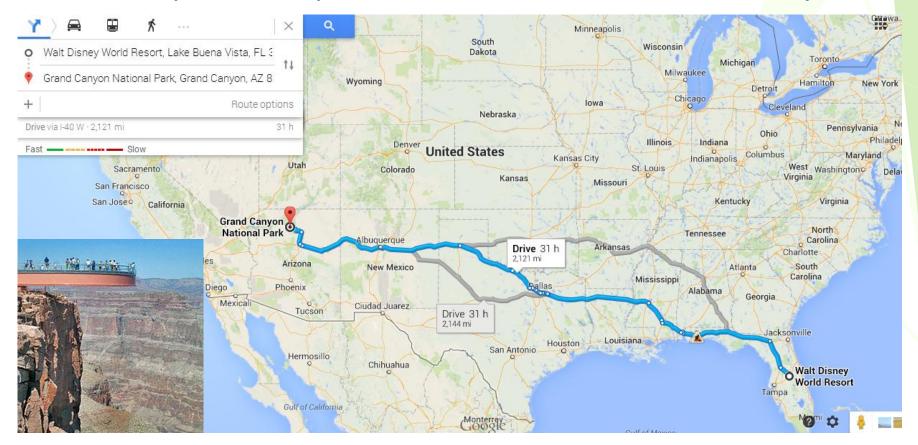

#### **Disney World**

10

Origin City: Orlando, Florida Destination City: Grand Canyon, AZ.

#### **Grand Canyon**

Origin City: Grand Canyon, AZ
Destination City: Yellowstone National Park, WY