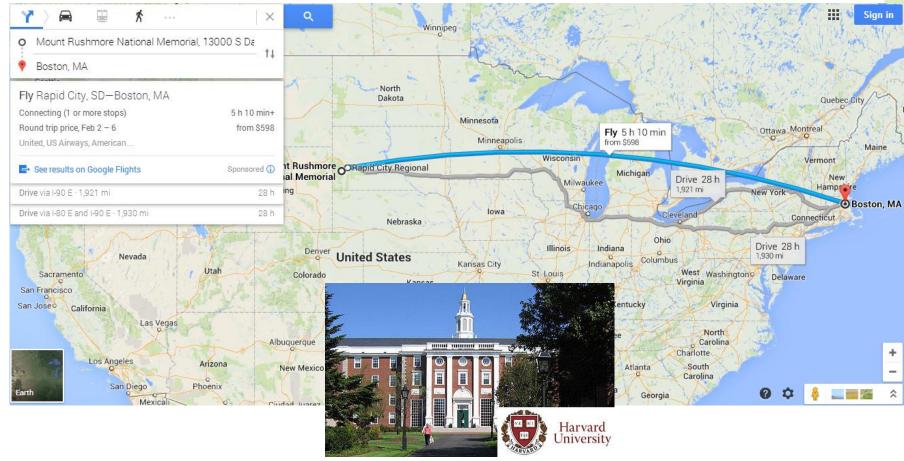

Destination City: Seattle, WA

**Mount Rushmore** Origin City: Seattle, WA Destination City: Rapid City, SD **National Memorial** Edmonton Seattle, WA Mount Rushmore National Memorial, 13000 S Dε Calgary Fly Seattle, WA-Rapid City, SD Vancouver Seattle, WA Q Fly 4 h 15 min from \$564 Dakota Portland. Drive 17 h 15 min 1,158 mi Mount Rushmore Rapid City Regional Oregon **National Memorial** Idaho Wyoming Nebraska Drive 21 h 17 min 1,436 mi **United States** Nevada Colorado Sacramento Kansas San Francisco San Joseo California

Google

Las Vegas

Origin City: Rapid City, SD Destination City: Boston, MA

#### Harvard University