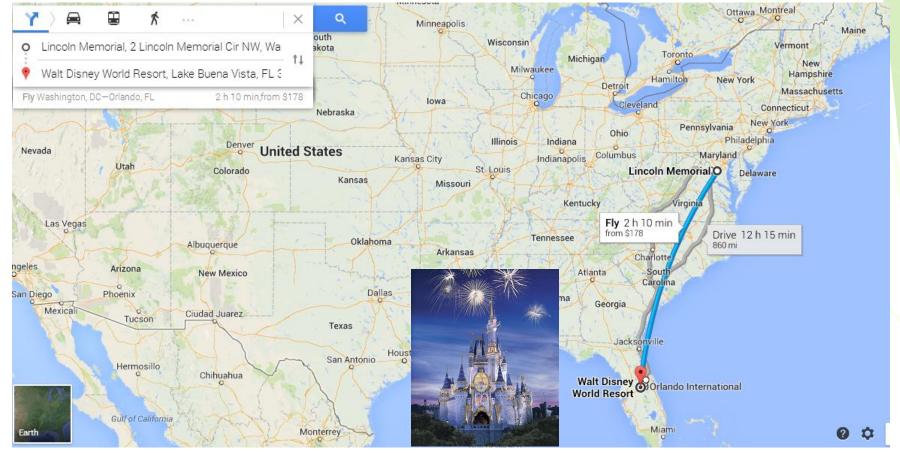

#### Lincoln Memorial

Origin City: Washington DC Destination City: Orlando, Florida