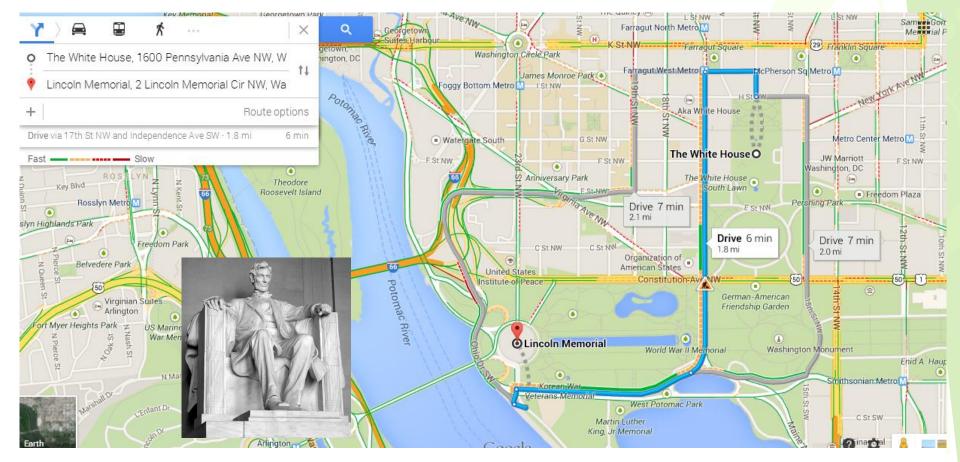

#### The Whitehouse

Origin City: Washington DC Destination City: Washington DC.