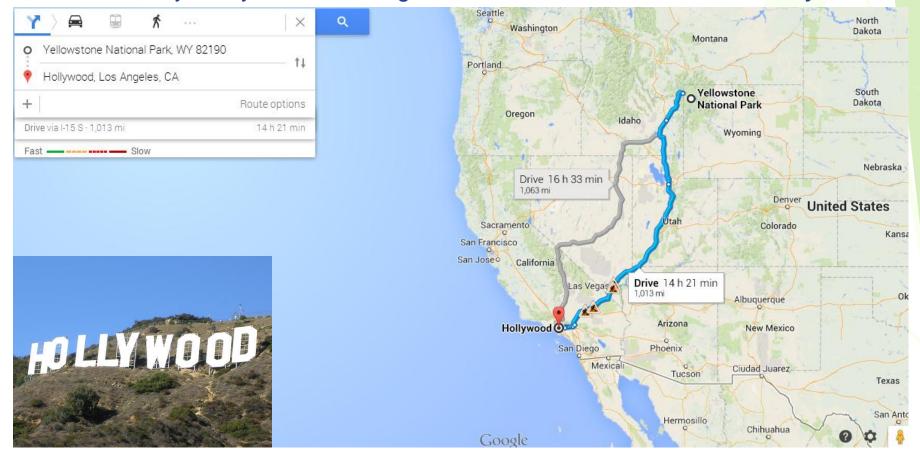

#### Yellowstone Park

Origin City: Yellowstone National Park, WY Destination City: Hollywood, Los Angels, CA

Hollywood

Origin City: Hollywood, Los Angels, CA Destination City: Honolulu, HI

Origin City: Honolulu, HI