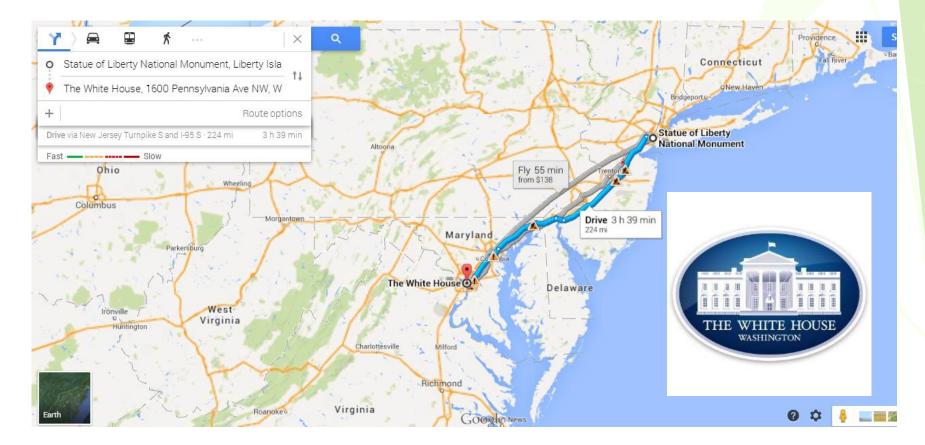

in module



## Continentals and Oceans





### **United States**











#### The United States of America

commonly referred to as the United States, America, or simply the States, is a federal republic consisting of 50 states and a federal district.

Capital: Washington, D.C.

Founded: July 4, 1776

Area: 3.794 million sq miles (9.827

million km<sup>2</sup>)

Population: 313.9 million (2012)

**Government:** Presidential

system, Federal republic, Constitutional

republic

# Regions of United States



#### 50 States



#### **Interactive Map:**

http://www.sheppardsoftware.com/USA Geography/USA GL click 1024.html



Origin City: Shanghai, China Destination City: New York City

#### Statue of Liberty





Origin City: NYC, NY

Destination City: Washington DC.

#### The Whitehouse





Origin City: Washington DC Destination City: Washington DC.

#### Lincoln Memorial





Origin City: Washington DC Destination City: Orlando, Florida

#### **Disney World**



10



Origin City: Orlando, Florida Destination City: Grand Canyon, AZ.

#### **Grand Canyon**



Origin City: Grand Canyon, AZ
Destination City: Yellowstone National Park, WY

#### Yellowstone Park





Origin City: Yellowstone National Park, WY Destination City: Hollywood, Los Angels, CA

Hollywood



Origin City: Hollywood, Los Angels, CA Destination City: Honolulu, HI



Origin City: Honolulu, HI

Destination City: Seattle, WA



**Mount Rushmore** Origin City: Seattle, WA Destination City: Rapid City, SD **National Memorial** Edmonton Seattle, WA Mount Rushmore National Memorial, 13000 S Dε Calgary Fly Seatt