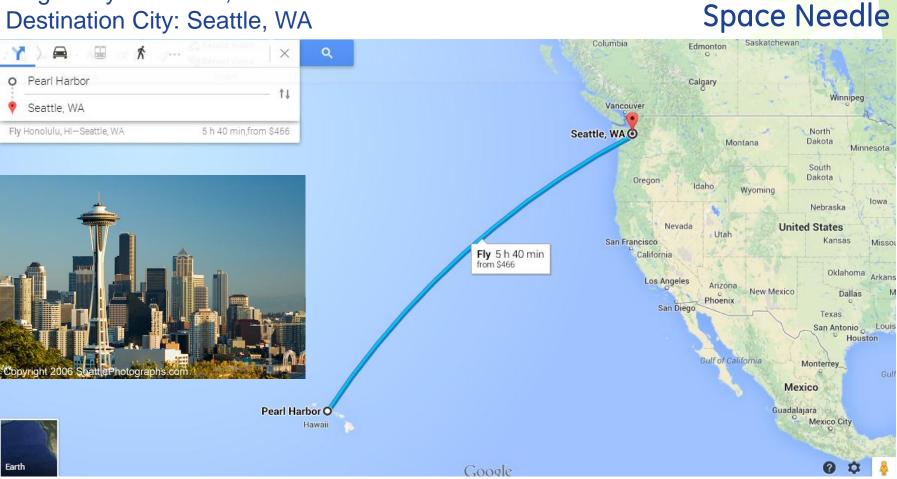

#### Yellowstone Park

Origin City: Yellowstone National Park, WY Destination City: Hollywood, Los Angels, CA

Hollywood

Origin City: Hollywood, Los Angels, CA Destination City: Honolulu, HI

Origin City: Honolulu, HI

Destination City: Seattle, WA

**Mount Rushmore** Origin City: Seattle, WA Destination City: Rapid City, SD **National Memorial** Edmonton Seattle, WA Mount Rushmore National Memorial, 13000 S Dε Calgary Fly Seattle, WA-Rapid City, SD Vancouver Seattle, WA Q Fly 4 h 15 min from \$564 Dakota Portland. Drive 17 h 15 min 1,158 mi Mount Rushmore Rapid City Regional Oregon **National Memorial** Idaho Wyoming Nebraska Drive 21 h 17 min 1,436 mi **United States** Nevada Colorado Sacramento Kansas San Francisco San Joseo California